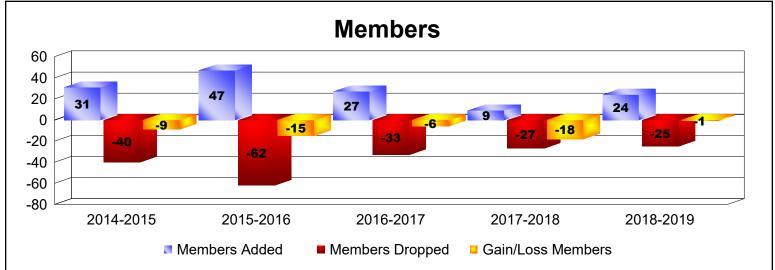

District 123 As of June 2019 Cumulative

| Year      | New<br>Clubs | Dropped<br>Clubs | Gain/<br>Loss<br>Clubs | New<br>Members | Charter<br>Members | Reinstate<br>Members | Transfer<br>Members | Total<br>Member<br>Added | Total<br>Members<br>Dropped | Gain/<br>Loss<br>Members |
|-----------|--------------|------------------|------------------------|----------------|--------------------|----------------------|---------------------|--------------------------|-----------------------------|--------------------------|
| 2014-2015 | 0            | -1               | -1                     | 18             | 4                  | 6                    | 3                   | 31                       | -40                         | -9                       |
| 2015-2016 | 1            | 0                | 1                      | 19             | 23                 | 1                    | 4                   | 47                       | -62                         | -15                      |
| 2016-2017 | 0            | 0                | 0                      | 24             | 0                  | 1                    | 2                   | 27                       | -33                         | -6                       |
| 2017-2018 | 0            | -1               | -1                     | 7              | 1                  | 0                    | 1                   | 9                        | -27                         | -18                      |
| 2018-2019 | 0            | -1               | -1                     | 23             | 0                  | 1                    | 0                   | 24                       | -25                         | -1                       |
| Average   | 0            | -1               | 0                      | 18             | 6                  | 2                    | 2                   | 28                       | -37                         | -10                      |