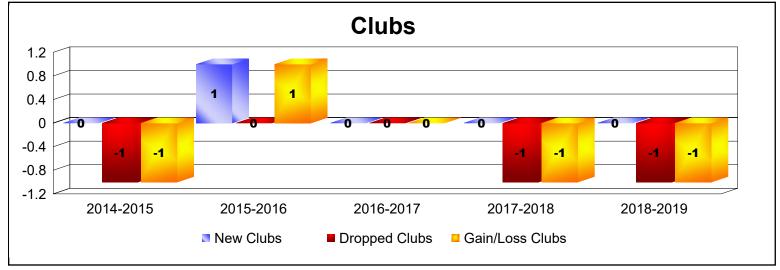

District 123 As of June 2019 Cumulative

| Year      | New<br>Clubs | Dropped<br>Clubs | Gain/<br>Loss<br>Clubs | New<br>Members | Charter<br>Members | Reinstate<br>Members | Transfer<br>Members | Total<br>Member<br>Added | Total<br>Members<br>Dropped | Gain/<br>Loss<br>Members |
|-----------|--------------|------------------|------------------------|----------------|--------------------|----------------------|---------------------|--------------------------|-----------------------------|--------------------------|
| 2014-2015 | 0            | -1               | -1                     | 18             | 4                  | 6                    | 3                   | 31                       | -40                         | -9                       |
| 2015-2016 | 1            | 0                | 1                      | 19             | 23                 | 1                    | 4                   | 47                       | -62                         | -15                      |
| 2016-2017 | 0            | 0                | 0                      | 24             | 0                  | 1                    | 2                   | 27                       | -33                         | -6                       |
| 2017-2018 | 0            | -1               | -1                     | 7              | 1                  | 0                    | 1                   | 9                        | -27                         | -18                      |
| 2018-2019 | 0            | -1               | -1                     | 23             | 0                  | 1                    | 0                   | 24                       | -25                         | -1                       |
| Average   | 0            | -1               | 0                      | 18             | 6                  | 2                    | 2                   | 28                       | -37                         | -10                      |